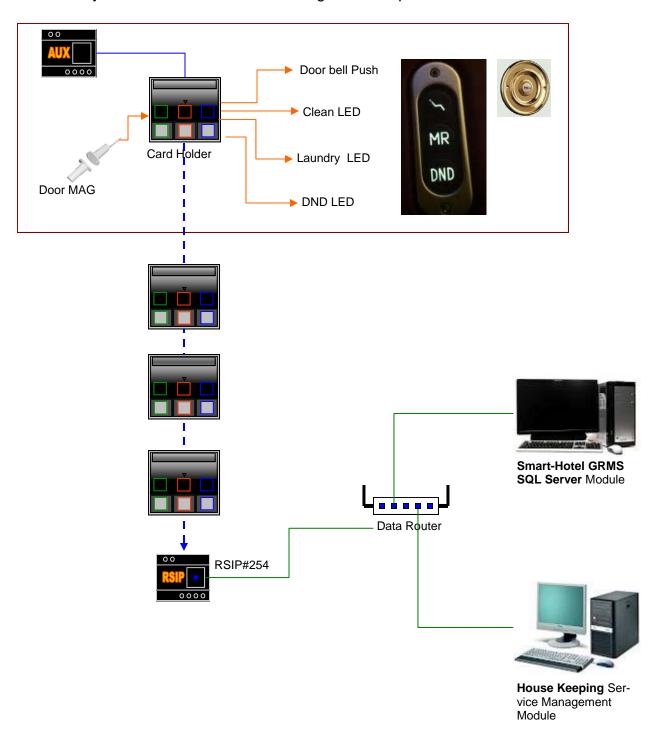

### **Simplest Service Panel**

### Example 3

Several hotels has their Own Card Access system (Hotel Locking) but need only to enhance the Service System. Also They Have their Own Design for Brass or other Elegant or artistic Shapes that fit their Hotel classical or Contemporary look and need. Thus all they require from Smart-G4 is to have a Main card Holder with Service that can be used direct with their Designer Made Panels. Smart-industry Made this Possible via Both On-Line and Offline system Solutions. See Below diagram Example.