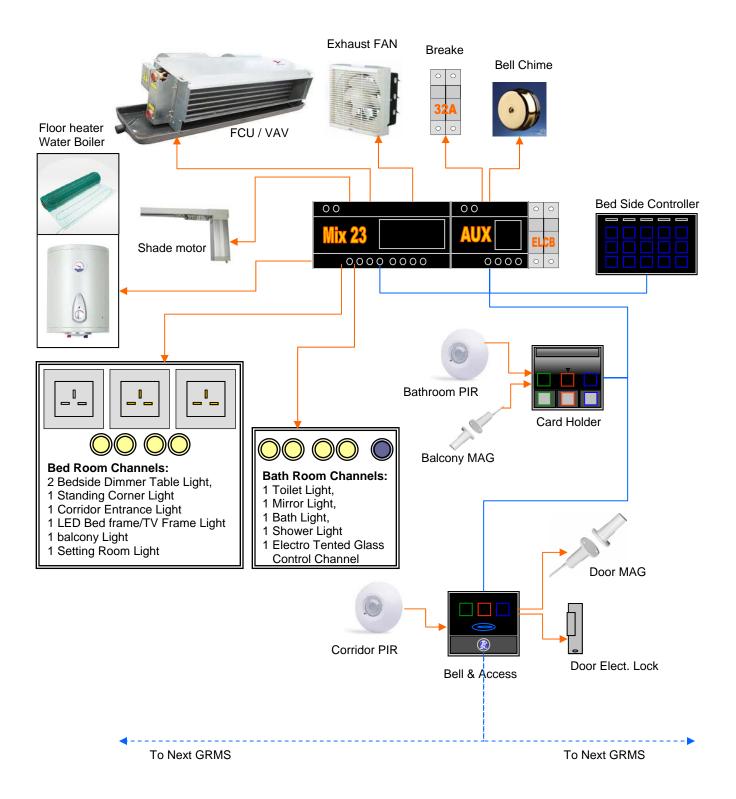

## **Tipycal GRMS Coonection**

#### **Example 1**

Assuming That Each Room Has Typical 6 Devices: as below and Adding 1 DDP or 4 Button switch. This Means in a single Subnet we can have up to 42 Rooms without any need for Adding