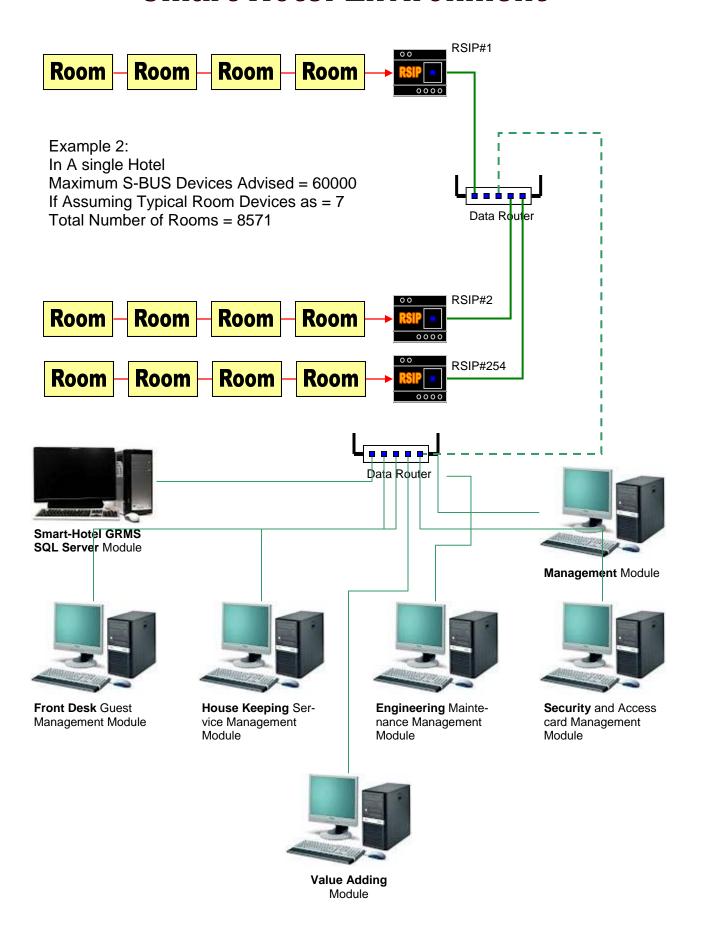

## **Tipycal GRMS Coonection**



## **Multi-Room Networking**

#### **Example 1**

Assuming That Each Room Has Typical 6 Devices: as below and Adding 1 DDP or 4 Button switch. This Means in a single Subnet we can have up to 42 Rooms without any need for Adding



# **Smart-Hotel Environment**



### **Simplest Service Panel**

### Example 3

Several hotels has their Own Card Access system (Hotel Locking) but need only to enhance the Service System. Also They Have their Own Design for Brass or other Elegant or artistic Shapes that fit their Hotel classical or Contemporary look and need. Thus all they require from Smart-G4 is to have a Main card Holder with Service that can be used direct with their Designer Made Panels. Smart-industry Made this Possible via Both On-Line and Offline system Solutions. See Below diagram Example.