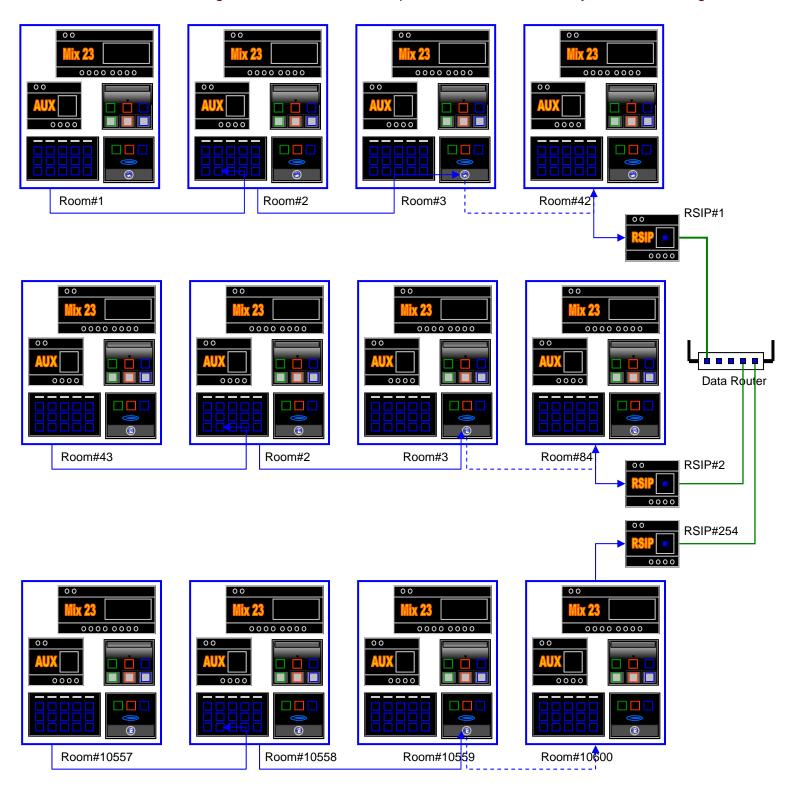

## **Multi-Room Networking**

#### **Example 1**

Assuming That Each Room Has Typical 6 Devices: as below and Adding 1 DDP or 4 Button switch. This Means in a single Subnet we can have up to 42 Rooms without any need for Adding